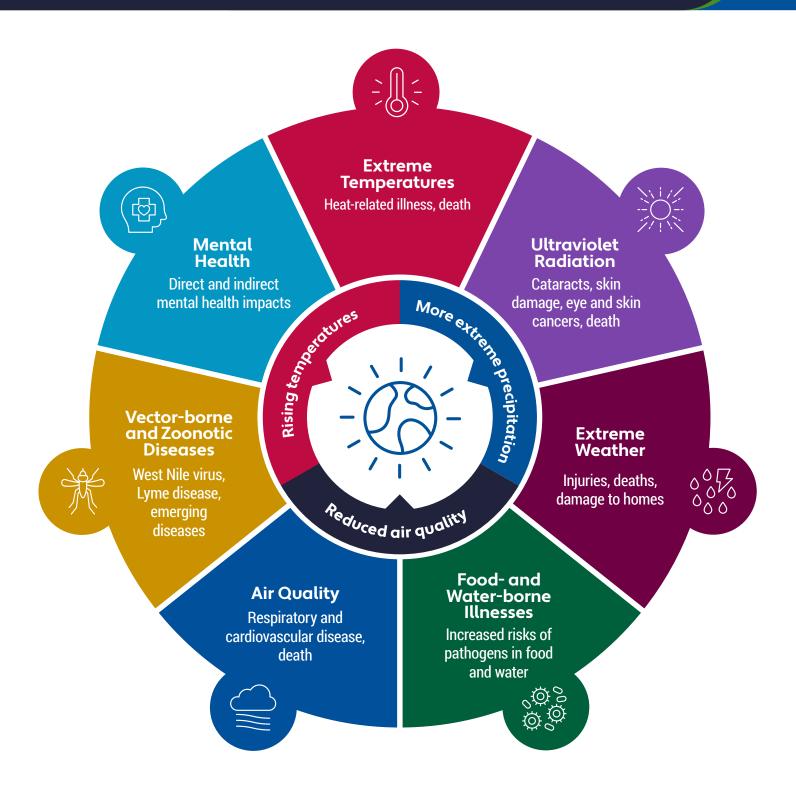

## Climate Change Impacts on Health

The impacts of climate change are not experienced equally by all people.
Information about local vulnerable populations can be found in the
Climate Change and Health Vulnerability Assessment
for Waterloo Region, Wellington County, Dufferin County, and the City of Guelph.